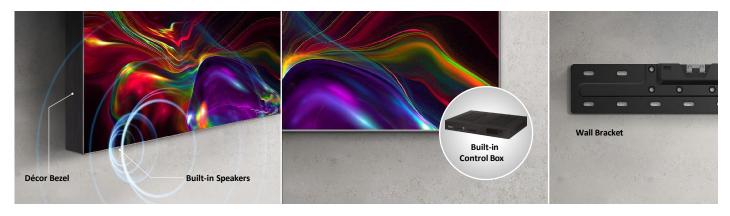

## **Key features**

**Black Seal Technology** 

#### **Pre-assembled Installation**

Ultra Chroma Technology

**Built-in Control Box** 