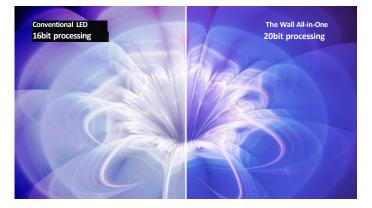

### **Key features**

Simple Choice

20bit Processing

All-inclusive Components

Linear Grayscale