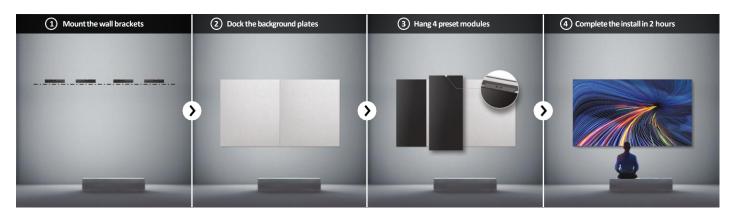

**Quick installation** 

- Installation within 2 hours for 2 people
- Auto configuration setup