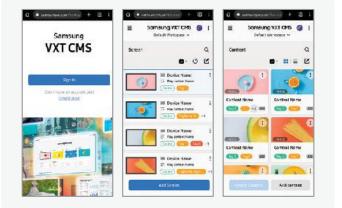

## Effortless use with intuitive UX

### Making content management easier and simpler

Content creation (VXT Canvas)

......

-

•

() · O · O

-

A ....

1. 1 7

Content management

SAMSUNG

Device management

#### Adopted for Mobile devices too

-