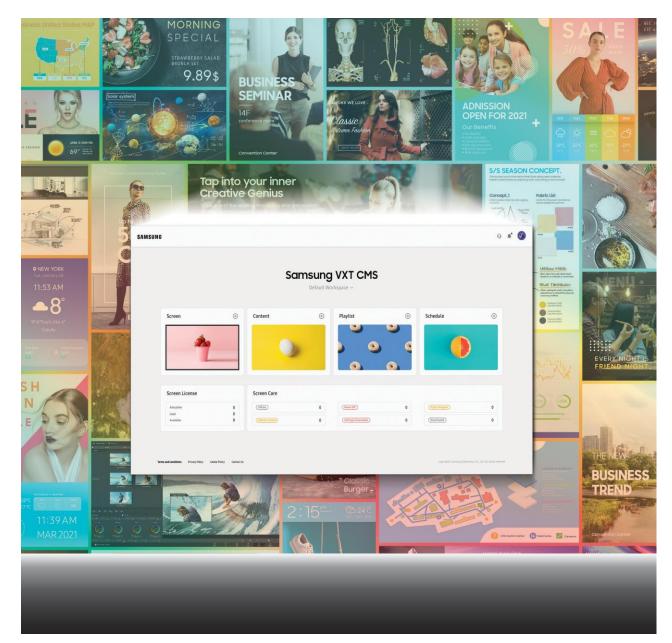

## What is Samsung VXT CMS?

SAMSUNG

Change the way to manage your displays Samsung VXT CMS - the business display solution you need.

## Effortless use with intuitive UX