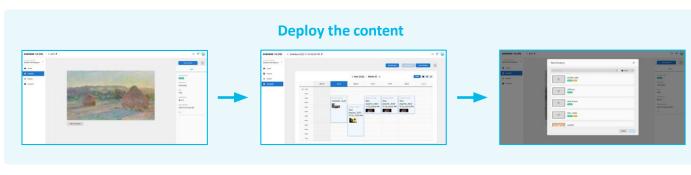

### SAMSUNG

How to Create and Deploy the Contents **Create the content** ..... ...... After running VXT Player on the screen, enter the 6-You can upload your own content or create a new VXT Canvas makes it easy to create content in a WYSIWYG format. Use the art content provided digit pairing code shown on the screen to easily one using VXT Canvas. connect the screen to the server. by VXT Canvas to make your space more luxurious.

## Simplified deployment for more successful content

You can distribute the content to the screen right away by selecting the content to be distributed and clicking set to screen.

If you need content scheduling, you can create a schedule for systematic management.

Select the screen to distribute. Screen can be easily searched based on tag.