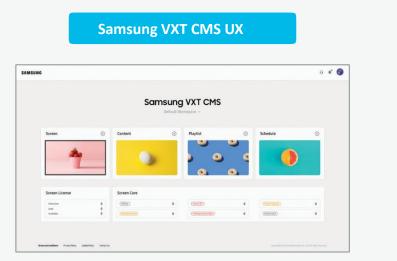

## Effortless use with intuitive UX

### Making content management easier and simpler

Content creation (VXT Canvas)

......

-

•

() · O · O

-

A ....

1. 1 7

Content management

SAMSUNG

Device management