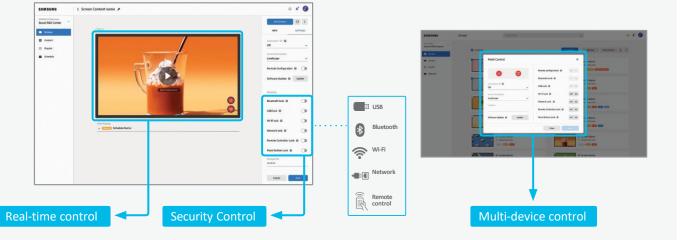

o easily one using VXT Canvas. connect the screen to the server. by VXT Canvas to make your space more luxurious.

## Simplified deployment for more successful content



You can distribute the content to the screen right away by selecting the content to be distributed and clicking set to screen.

If you need content scheduling, you can create a schedule for systematic management.

Select the screen to distribute. Screen can be easily searched based on tag.

## VXT ART

### SAMSUNG



Bringing world class galleries to customers

## **Business operations made smarter**

Project category #4K #22FW #Retail Q Subcategory earch results FALL & WINTER 2022 Project folder -7 Customizable management #22FW #Retail with tag structure Want to change the content of 22FW product.... Nice! \_\_\_\_\_





SAMSUNG

## **Business operations made smarter**

Conventional VXT CMS Content Playlist My contents Workspace-A1 Playlist Schedule Schedule Org-A by Group Device by Group 2 Workspace-A2 Org-A by Group Playlist Verser Schedule Playlist Workspace-B1 Schedule Org-B Org-B Workspace-B2 Device You can't create sub-groups under Org • You can form a systematic Workplace groups under Org Folders must be created manually • You can work by switching Workspaces within the VX CMS • You can also assign a user for each Workplace • All users can access any folder (You can't designate a user per folder)

SAMSUNG

Systematic, secure user management

## Benefits suited for each vertical



Bring in-store shopping to life with dynamic, digital content







Transform corporate communication with real-time