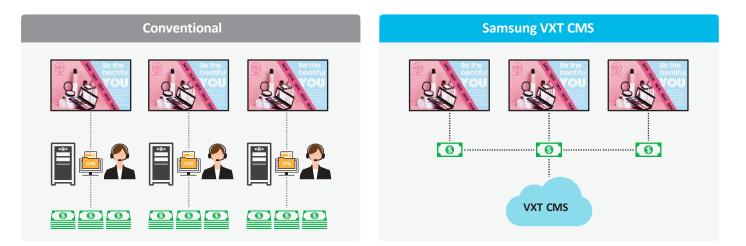

## Samsung VXT CMS

React faster. Create new possibilities.

## What is Samsung VXT CMS?

SAMSUNG

Change the way to manage your displays Samsung VXT CMS - the business display solution you need.

# Cloud native structure for easy scalability

SAMSUNG

**High-speed deployment and updates** 

Save fixed server costs

Minimizing failures, faster recovery time