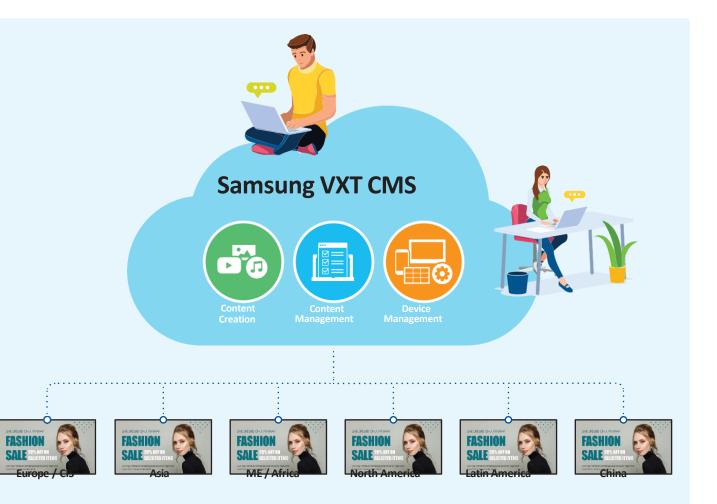

## Samsung VXT CMS

React faster. Create new possibilities.

# Cloud native structure for easy scalability

SAMSUNG

**High-speed deployment and updates** 

Save fixed server costs

Minimizing failures, faster recovery time