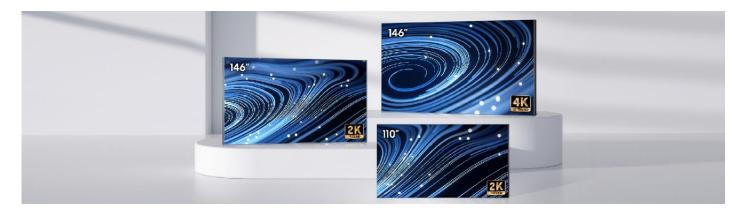

#### Simple choice

- Two sizes and two resolution options
- •All-inclusive components