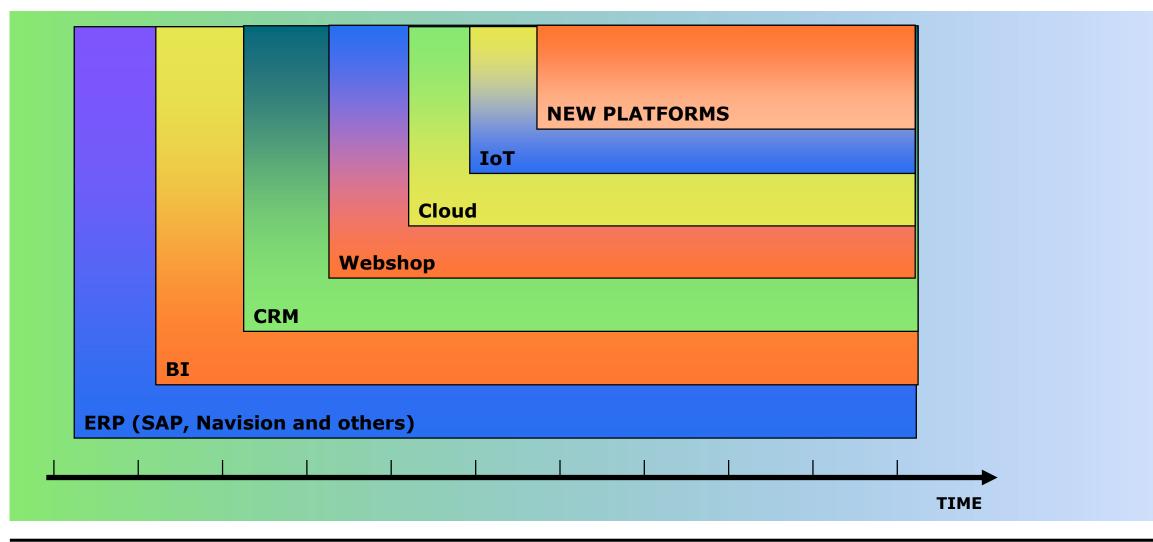

-------------------------|------|------|--------|
| Total                    | 3.8  | 7.4  | +94.7% |
| ALSO                     | 1.9  | 4.4  | 131.6% |
| Platform<br>as-a-Service | 1.9  | 3.0  | 57.9%  |

#### Paid Unique Users in m

|                          | 2019 | 2020 | Change |
|--------------------------|------|------|--------|
| Total                    | 3.0  | 3.9  | +31.7% |
| ALSO                     | 1.8  | 2.3  | +27.6% |
| Platform<br>as-a-Service | 1.2  | 1.6  | +37.9% |

#### Net Sales in m €

| 2019 | 2020 | Change |
|------|------|--------|
| 217  | 300  | +38.2% |



### **INTEGRATION AND SCALABILITY**



## **TRACK RECORD INTEGRATION**



### **Revenue Growth ~90% since 2012 Contribution of Acquisitions to total Net Sales: ~25%**



### **SCALABLE DIGITAL TOOLS**





### INTEGRATION

WIP= work in progress | •= not applicable

|                                      | Systems      |              | Platforms    |              |              | Process<br>harmonisation |                     | NWC                 |              |              |
|--------------------------------------|--------------|--------------|--------------|--------------|--------------|--------------------------|---------------------|---------------------|--------------|--------------|
|                                      | ERP          | BI           | CRM          | Webshop      | АСМР         | IoT                      | Virtuali-<br>sation | Automa-<br>tisation | CoC          |              |
| IT infrastructure; AT                | WIP          | WIP          | WIP          |