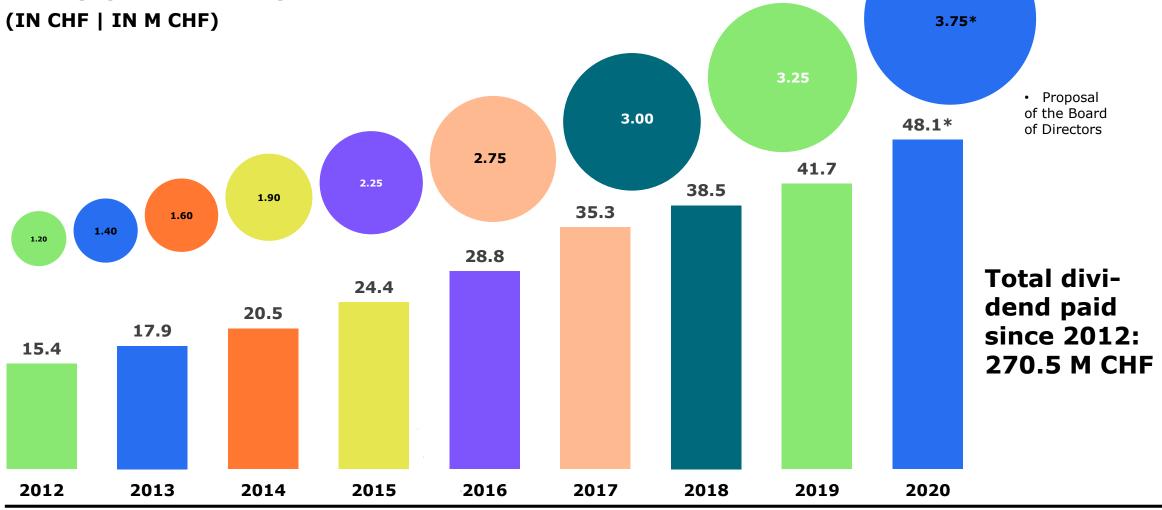

es     |  |  |  |  |
| MAINTAIN   | Buyer & Vendor Mix | Human Resources         |  |  |  |  |
|            | Organisation       | Virtual Innovation      |  |  |  |  |
|            | Workflows          | Remote work             |  |  |  |  |
| Optimize   | Processes          | Flexibility             |  |  |  |  |
|            | Ecosystem          | Scalability             |  |  |  |  |
|            | Meetings           | Business Monitoring     |  |  |  |  |
| REINVENT   | Fairs              | Virtual Sales           |  |  |  |  |
|            | Audits             | Virtual Business Models |  |  |  |  |
|            | Digital Platforms  | Digital Platforms       |  |  |  |  |
| Ecosystems |                    | Ecosystems              |  |  |  |  |



## DIVIDEND AND PAYOUT DEVELOPMENT







### **Target 2021**

EBITDA 240-255 m €

ROCE 15-20 % Subject to acquisitions **Midterm Target** 

EBITDA **280-350** m €

ROCE >20 % organic

>15 % with acquisitions