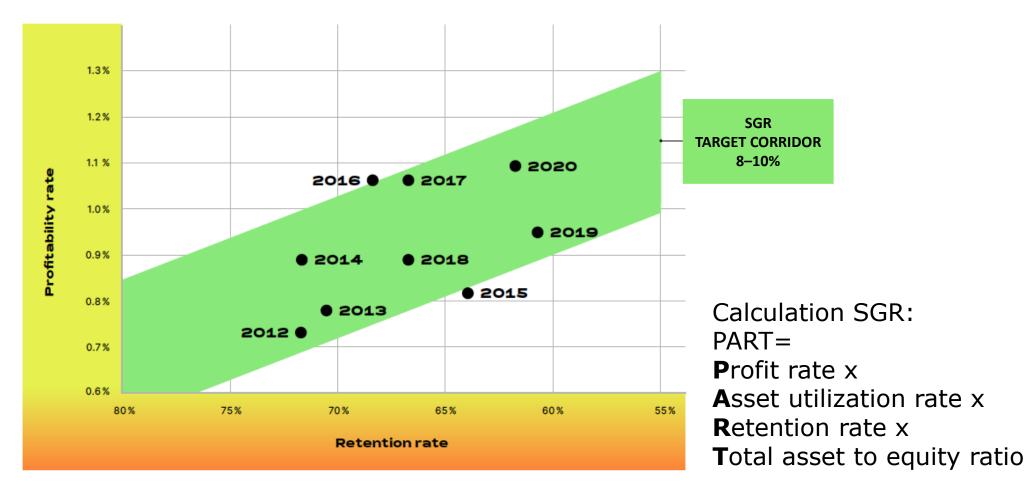

### SUSTAINABLE GROWTH RATE

Asset utilization rate and Total asset to equity ratio are set as constants Representative visualization