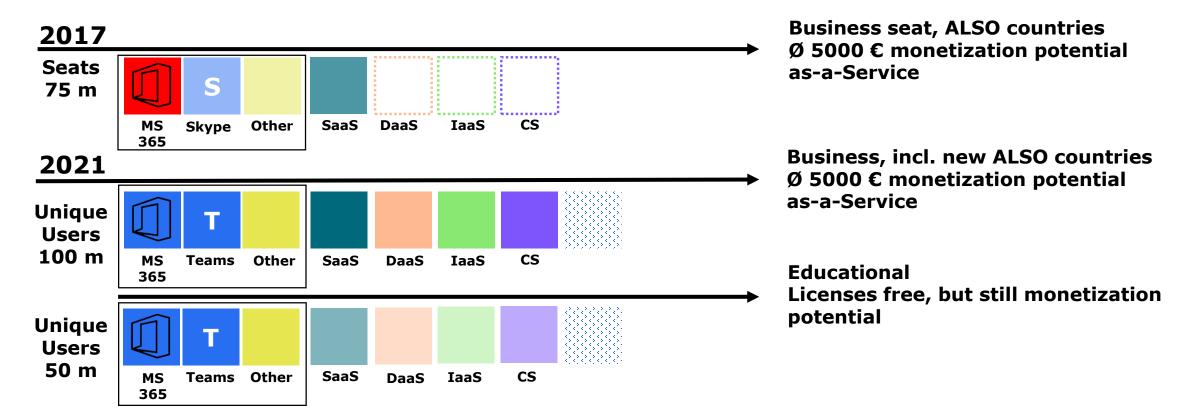

sets                 | 811.7   | 841.5   | +4%    |
| Total assets                 | 2 823.6 | 2 882.1 | +2%    |
| Financial liabilities        | 497.3   | 445.3   | -10%   |
| Trade payables               | 1 271.5 | 1 310.6 | +3%    |
| Other liabilities            | 322.6   | 304.8   | -6%    |
| Equity                       | 732.3   | 821.3   | +12%   |
| Total liabilities            | 2 823.6 | 2 882.1 | +2.1%  |

ROCE in %





### SUSTAINABLE GROWTH RATE



Asset utilization rate and Total asset to equity ratio are set as constants Representative visualization



### MONITORING THE NEW AND THE NEXT NORMAL



### **NEW MEASUREMENT FOR SOLUTIONS**

# Solutions for remote communication, education and work





## FROM SEAT TO UNIQUE USER





### MONETIZATION POTENTIAL UNIQUE USERS





### **CLOUD DEVELOPMENT**

#### Paid Seats in m

|                          | 2019 | 2020 | Change |
|--------------------------|------|------|--------|
| Total                    | 3.8  | 7.4  | +94.7% |
| ALSO                     | 1.9  | 4.4  | 131.6% |
| Platform<br>as-a-Service | 1.9  | 3.0  | 57.9%  |

#### Paid Unique Users in m

|                          | 2019 | 2020 | Change |
|--------------------------|------|------|--------|
| Total                    | 3.0  | 3.9  | +31.7% |
| ALSO                     | 1.8  | 2.3  | +27.6% |
| Platform<br>as-a-Service | 1.2  | 1.6  | +37.9% |

#### Net Sales in m €

| 2019 | 2020 | Change |
|------|------|--------|
| 217  | 300  | +38.2% |



### **INTEGRATION AND SCALABILITY**



## **TRACK RECORD INTEGRATION**



### **Revenue Growth