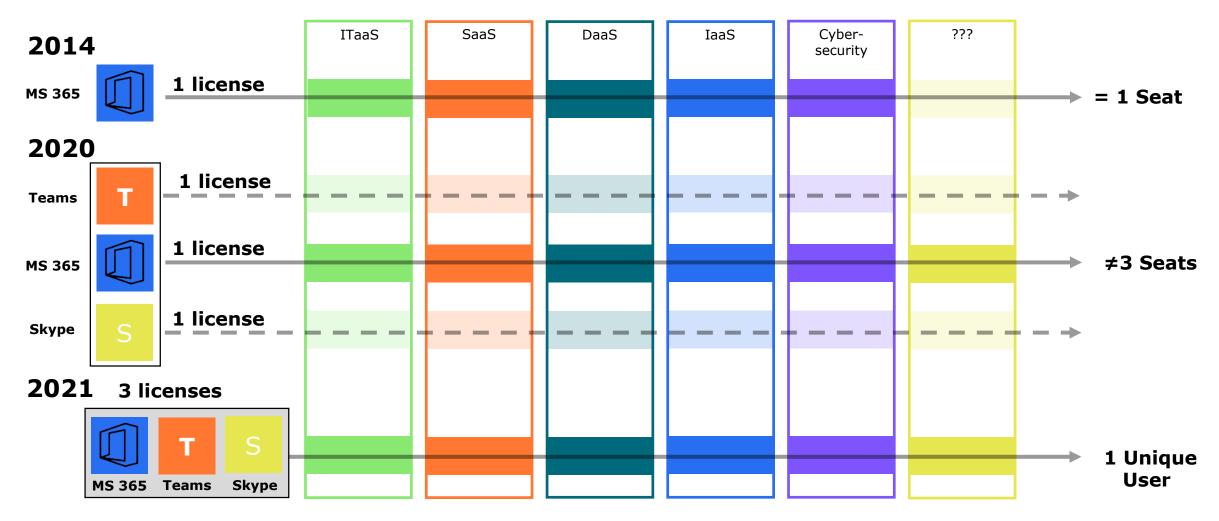

| 915.3   | 729.4   | -20%   |
| Other Assets                 | 811.7   | 841.5   | +4%    |
| Total assets                 | 2 823.6 | 2 882.1 | +2%    |
| Financial liabilities        | 497.3   | 445.3   | -10%   |
| Trade payables               | 1 271.5 | 1 310.6 | +3%    |
| Other liabilities            | 322.6   | 304.8   | -6%    |
| Equity                       | 732.3   | 821.3   | +12%   |
| Total liabilities            | 2 823.6 | 2 882.1 | +2.1%  |

ROCE in %





### SUSTAINABLE GROWTH RATE



Asset utilization rate and Total asset to equity ratio are set as constants Representative visualization



### MONITORING THE NEW AND THE NEXT NORMAL



### **NEW MEASUREMENT FOR SOLUTIONS**

# Solutions for remote communication, education and work





## FROM SEAT TO UNIQUE USER





### MONETIZATION POTENTIAL UNIQUE USERS





### **CLOUD DEVELOPMENT**

#### Paid Seats in m

|                          | 2019 | 2020 | Change |
|--------------------------|------|------|--------|
| Total                    | 3.8  | 7.4  | +94.7% |
| ALSO                     | 1.9  | 4.4  | 131.6% |
| Platform<br>as-a-Service | 1.9  | 3.0  | 57.9%  |

#### Paid Unique Users in m

|                          | 2019 | 2020 | Change |
|--------------------------|------|------|--------|
| Total                    | 3.0  | 3.9  | +31.7% |
| ALSO                     | 1.8  | 2.3  | +27.6% |
| Platform<br>as-a-Service | 1.2  | 1.6  | +37.9% |

#### Net Sales in m €

| 2019 | 2020 | Change |
|------|------|--------|
| 217  | 300  | +38.2% |



### **INTEGRATION AND SCALABILITY**



## **TRACK