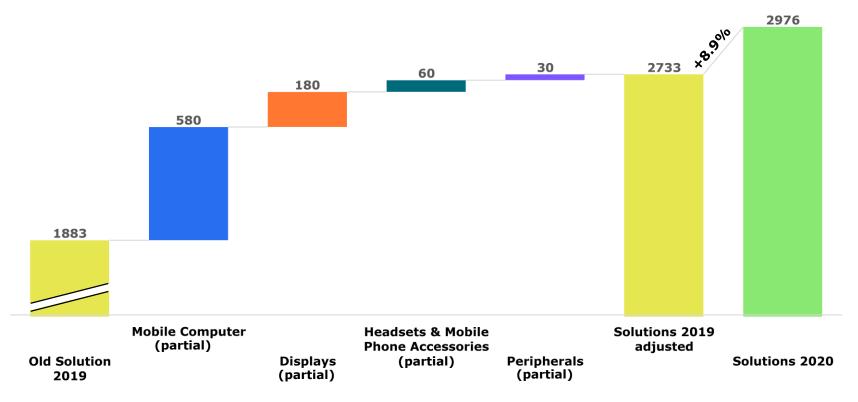

### **Profit and loss account**

| (in m€)       | 2019     | 2020     | CHANGE |
|---------------|----------|----------|--------|
| Net Sales     | 10 692.7 | 11 898.4 | +11.3% |
| Supply        | 7533.5   | 8 423.3  | +11.8% |
| Solutions     | 2 732.7  | 2 975.7  | +8.9%  |
| Service       | 426.5    | 499.4    | +17.1% |
| thereof Cloud | 217.0    | 299.8    | +38.2% |
| EBITDA        | 196.7    | 227.5    | +15.7% |
| EBT           | 134.8    | 167.7    | +24.4% |
| EAT           | 100.3    | 130.0    | +29.6% |

### **NEW MEASUREMENT FOR SOLUTIONS**