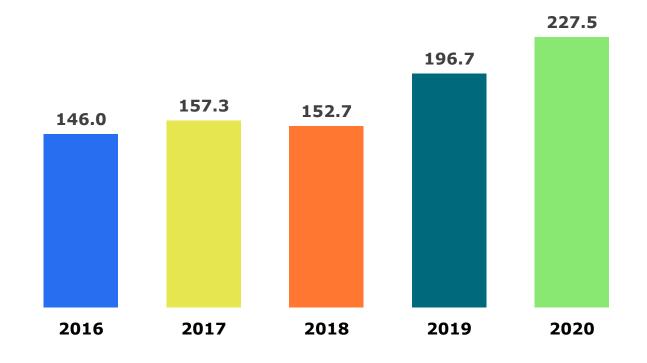

### **Profit and loss account**

| (in m€)       | 2019     | 2020     | CHANGE |
|---------------|----------|----------|--------|
| Net Sales     | 10 692.7 | 11 898.4 | +11.3% |
| Supply        | 7533.5   | 8 423.3  | +11.8% |
| Solutions     | 2 732.7  | 2 975.7  | +8.9%  |
| Service       | 426.5    | 499.4    | +17.1% |
| thereof Cloud | 217.0    | 299.8    | +38.2% |
| EBITDA        | 196.7    | 227.5    | +15.7% |
| EBT           | 134.8    | 167.7    | +24.4% |
| EAT           | 100.3    | 130.0    | +29.6% |

### **EBITDA** in m €